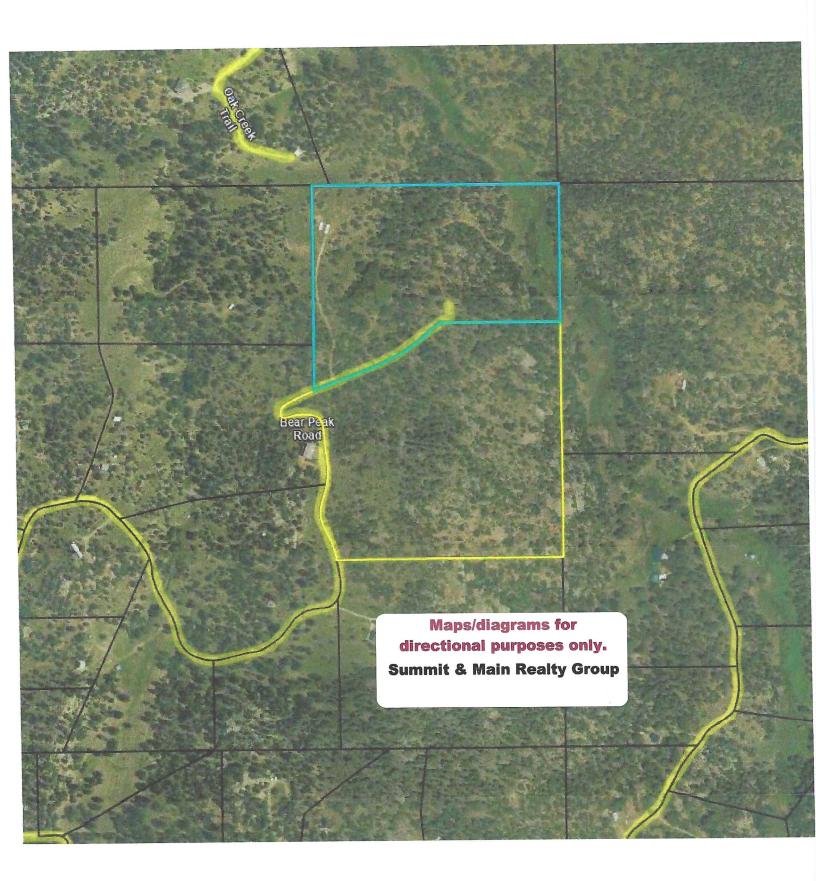

| 497 & 550 Bear P                                                                                                      | eak Rd - Westcliffe, CO 8125                                                                                        | 2 - Custer County-                                                                                                     | NE                                                              | MLS: 25         | 516608 - VL - Active - \$299,900 |
|-----------------------------------------------------------------------------------------------------------------------|---------------------------------------------------------------------------------------------------------------------|------------------------------------------------------------------------------------------------------------------------|-----------------------------------------------------------------|-----------------|----------------------------------|
| MLS #:<br>Status:<br>List Price:<br>Property Type:<br>Subtype:<br>Acres:<br>Lot Sq Ft:<br>Frontage:<br>Finance Terms: | 2516608<br>Active<br><b>\$299,900</b><br>Vacant Land/Acreage<br>AB-Any Builder, SFB Allowed<br>42.16<br>Cash, Conv. | File #:<br>Status Changed:<br>Org. List Price:<br>Listing Type:<br>d, MFG Allowed, HO<br>Zoning:<br>Lot Dim:<br>Depth: | \$299,900<br>For Sale                                           |                 |                                  |
| Location Informa                                                                                                      | tion:                                                                                                               |                                                                                                                        |                                                                 |                 |                                  |
| Address:                                                                                                              | 497 & 550 Bear Peak Rd - W                                                                                          | estcliffe, CO 81252                                                                                                    | - #: 16 & 17                                                    | Elem. School:   | Custer County                    |
| Area:                                                                                                                 | Custer County- NE                                                                                                   | Section:                                                                                                               |                                                                 | Middle School:  |                                  |
| County:                                                                                                               | Custer                                                                                                              | Range:                                                                                                                 |                                                                 | Jr High School: |                                  |
| Subdivision:                                                                                                          | Silver Cliff Heights                                                                                                | Township:                                                                                                              |                                                                 | High School:    |                                  |
|                                                                                                                       |                                                                                                                     | Tax APN #:                                                                                                             | 0010112352, 0010223600                                          |                 |                                  |
| Gate #:                                                                                                               |                                                                                                                     | Taxes Annual:                                                                                                          | \$1,513.46                                                      | GPS:            | N38° 12.882' W105° 20.457'       |
| Legal Desc.:                                                                                                          | LOTS 16 & 17 SILVER CLIF                                                                                            | F HEIGHTS #2                                                                                                           |                                                                 |                 | 38.21469400 -105.34095150        |
| Directions:                                                                                                           | •                                                                                                                   | bear left, at 3rd Y, b                                                                                                 | n Oak Creek Grade (CR 255),<br>ear left on Bear Peak Rd, follov | <b>u</b>        |                                  |

#### Comments/Remarks: 40+ Acres, Two Lots, VIEWS!, Well, Septic & NO HOA

Public Remarks: Travel about 7 miles outside Westcliffe, Colorado, down a slightly winding dirt road to another series of winding dirt roads to arrive at a dead-end SPECTACULAR destination! These two lots are rife with trees, views, and improvements! Pass through the gated entrance, drop down the established driveway to the open, rolling, build site, complete with well and septic system. Summer getaway, home site, camping? All are available at this location. One camper on-site stays, as do the additional outbuildings (wood shed and storage shed). Now, let's talk about the INSPIRING long-range views of the Sangre de Cristo Mountains from this location! You'll see them from the property any time you look to the West. Because this offering is two separate lots, the other lot is also eligible for a well and septic should you choose to really maximize your investment. This is country living at its finest. The landscape is an open palette for your imaginative dreams, and even better, you'll have no drive-by traffic. Each lot is just over 20 acres, with plenty of room to roam, hike, play, enjoy, or just BREATHE. We've got more information if you'd like it (Pssst... don't wait too long!).