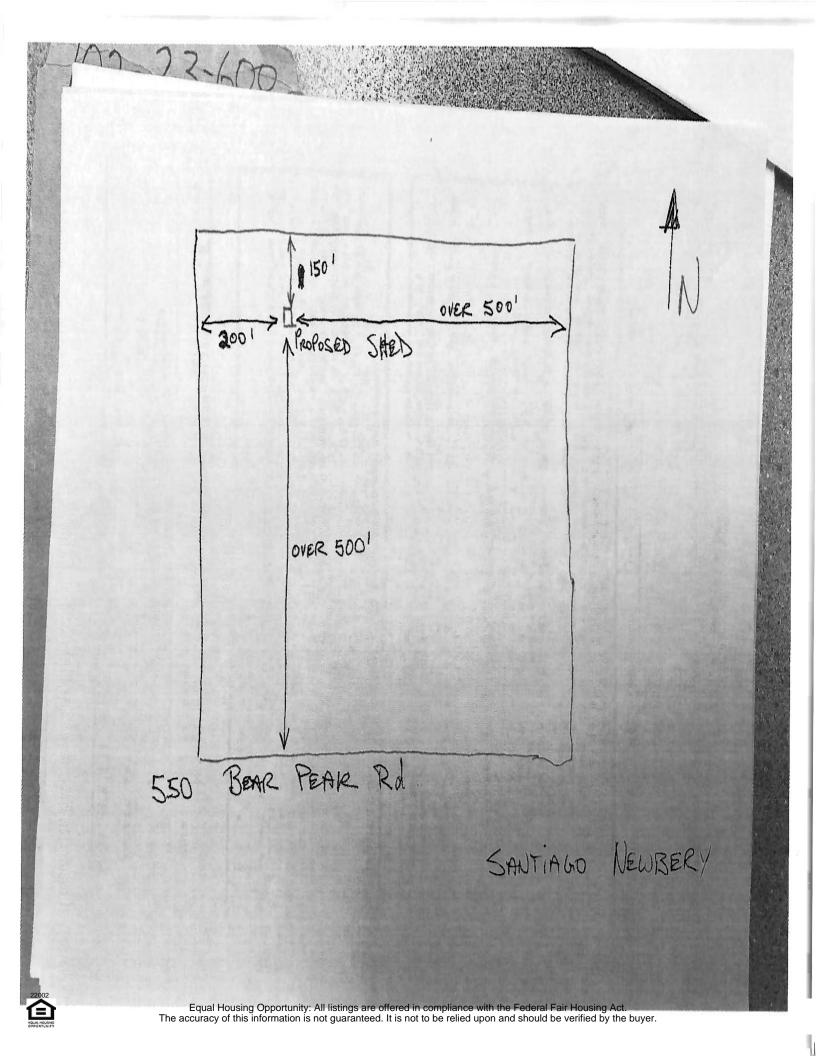

AB97-0167

Custer County, Colorado Zoning Permit Application for an Accessory Structure, Either Open or Closed; or for Deck, Porch or Balcony

Submit this application with the permit fee, and a drawing of the property that shows existing buildings, proposed buildings, wells and other water sources, and components of sewage disposal systems. The drawing must also show distances from the property lines to buildings, water sources and sewage disposal systems, as well as the access to the property.

This permit is for a structure that will NOT be used for human habitation.

This permit is valid for two years from the date of issue. If the exterior of the structure has not been completed in that time period, a new permit must be issued before further construction takes place.

The Custer County Zöning Resolution requires structures be located a minimum of 50 feet back from all property lines, including roadways, and structures be no higher than 25 feet.

PLEASE TYPE OR PRINT LEGIBLY

| Land Owner                                           | Ali land owners must be listed on this application.                                                                                  |
|------------------------------------------------------|--------------------------------------------------------------------------------------------------------------------------------------|
| Address                                              | 1377 Glacier View Rd                                                                                                                 |
| City, State, Zi                                      | 10 Longmont, Co 80503                                                                                                                |
| Telephone (Home                                      | ) (303) 530-2556 (Business) (303 ) 538-2931                                                                                          |
| Builder David                                        | +Ellie Heck                                                                                                                          |
| Address                                              | 620 Fowler                                                                                                                           |
| City, State, Zi                                      | 10 Silven, Ceije, Co                                                                                                                 |
| Telephone (Home                                      | (Business) ()                                                                                                                        |
| Schedule Number<br>(Assigned by th<br>Legel Descript | for the Property: $102 - 23 - 600$<br>The County Assessor's Office - Shown on the Tax Bill)<br>for of the Property: $SCH2$ , $Lo+17$ |
| Property Addres                                      | Signa Cing Heights<br>Westerge, Co -                                                                                                 |
|                                                      |                                                                                                                                      |