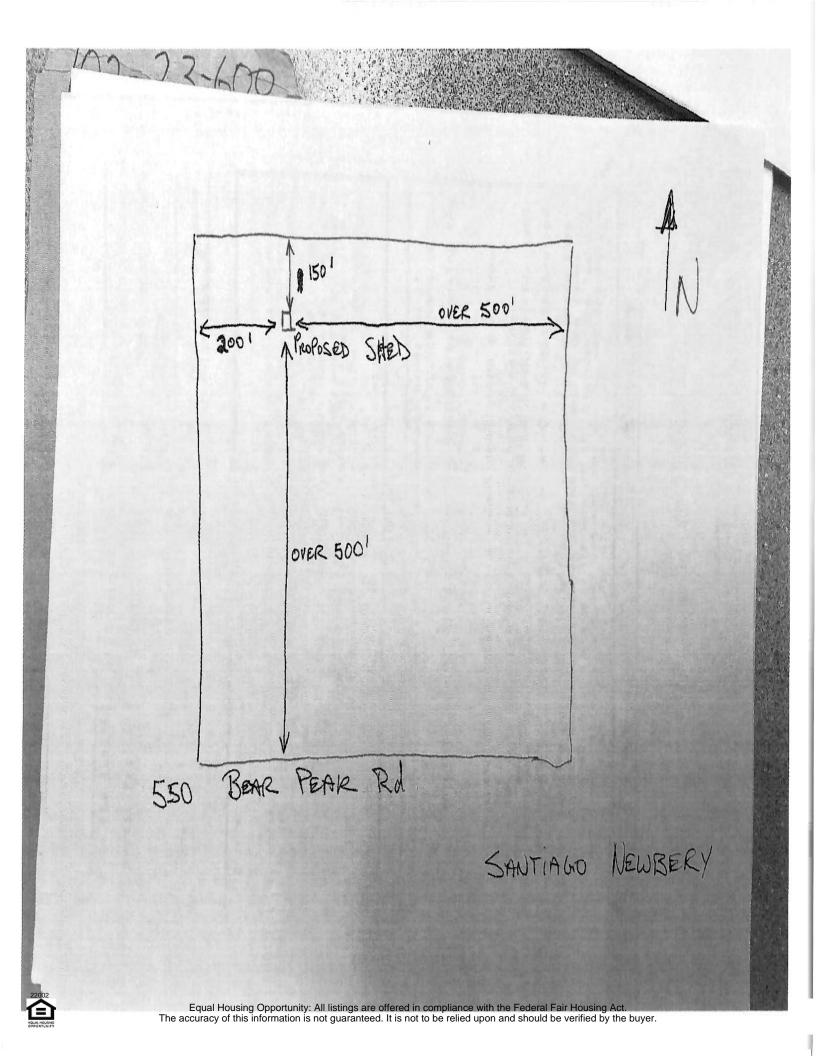

AB97-0167

Custer County, Colorado Zoning Permit Application for an Accessory Structure, Either Open or Closed; or for Deck, Porch or Balcony

Submit this application with the permit fee, and a drawing of the property that shows existing buildings, proposed buildings, wells and other water sources, and components of sewage disposal systems. The drawing must also show distances from the property lines to buildings, water sources and sewage disposal systems, as well as the access to the property.

The Custer County Zöning Resolution requires structures be located a minimum of 50 feet back from all property lines, including roadways, and structures be no higher than 25 feet.

PLEASE TYPE OR PRINT LEGIBLY

| Land Owner                                           | Ali land owners must be listed on this application.                                                                                  |
|------------------------------------------------------|--------------------------------------------------------------------------------------------------------------------------------------|
| Address                                              | 1377 Glacier View Rd                                                                                                                 |
| City, State, Zi                                      | 10 Longmont, Co 80503                                                                                                                |
| Telephone (Home                                      | ) (303) 530-2556 (Business) (303 ) 538-2931                                                                                          |
| Builder David                                        | +Ellie Heck                                                                                                                          |
| Address                                              | 620 Fowler                                                                                                                           |
| City, State, Zi                                      | 10 Silven, Ceije, Co                                                                                                                 |
| Telephone (Home                                      | (Business) ()                                                                                                                        |
| Schedule Number<br>(Assigned by th<br>Legel Descript | for the Property: $102 - 23 - 600$<br>The County Assessor's Office - Shown on the Tax Bill)<br>for of the Property: $SCH2$ , $Lo+17$ |
| Property Addres                                      | Signa Cing Heights<br>Westerge, Co -                                                                                                 |
|                                                      |                                                                                                                                      |