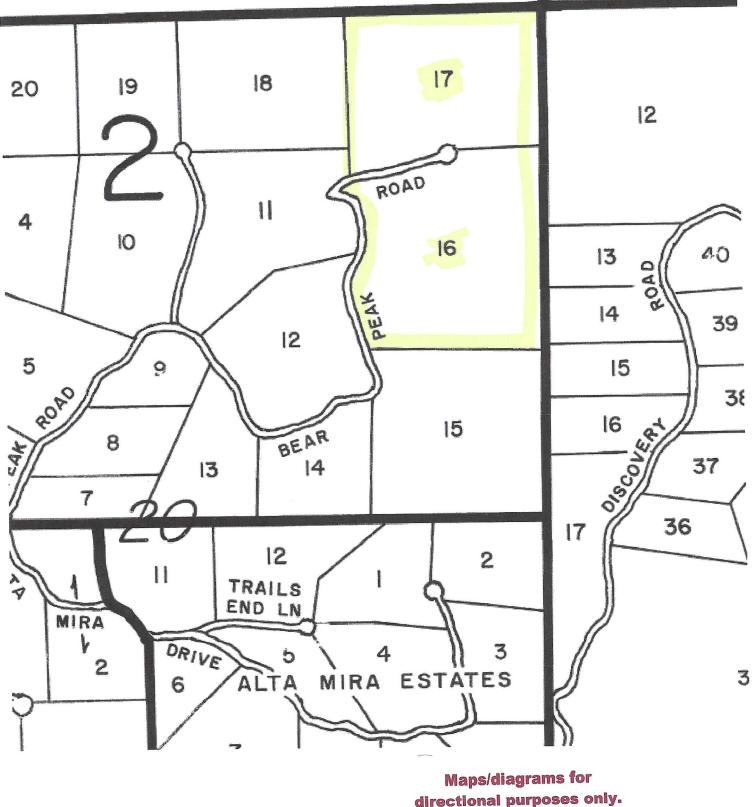

| 497 & 550 Bear P                                                                                                      | eak Rd - Westcliffe, CO 8125                                                                                        | 2 - Custer County-                                                                                                     | NE                                                              | MLS: 25         | 516608 - VL - Active - \$299,900 |
|-----------------------------------------------------------------------------------------------------------------------|---------------------------------------------------------------------------------------------------------------------|------------------------------------------------------------------------------------------------------------------------|-----------------------------------------------------------------|-----------------|----------------------------------|
| MLS #:<br>Status:<br>List Price:<br>Property Type:<br>Subtype:<br>Acres:<br>Lot Sq Ft:<br>Frontage:<br>Finance Terms: | 2516608<br>Active<br><b>\$299,900</b><br>Vacant Land/Acreage<br>AB-Any Builder, SFB Allowed<br>42.16<br>Cash, Conv. | File #:<br>Status Changed:<br>Org. List Price:<br>Listing Type:<br>d, MFG Allowed, HO<br>Zoning:<br>Lot Dim:<br>Depth: | \$299,900<br>For Sale                                           |                 |                                  |
| Location Informa                                                                                                      | tion:                                                                                                               |                                                                                                                        |                                                                 |                 |                                  |
| Address:                                                                                                              | 497 & 550 Bear Peak Rd - W                                                                                          | estcliffe, CO 81252                                                                                                    | - #: 16 & 17                                                    | Elem. School:   | Custer County                    |
| Area:                                                                                                                 | Custer County- NE                                                                                                   | Section:                                                                                                               |                                                                 | Middle School:  |                                  |
| County:                                                                                                               | Custer                                                                                                              | Range:                                                                                                                 |                                                                 | Jr High School: |                                  |
| Subdivision:                                                                                                          | Silver Cliff Heights                                                                                                | Township:                                                                                                              |                                                                 | High School:    |                                  |
|                                                                                                                       |                                                                                                                     | Tax APN #:                                                                                                             | 0010112352, 0010223600                                          |                 |                                  |
| Gate #:                                                                                                               |                                                                                                                     | Taxes Annual:                                                                                                          | \$1,513.46                                                      | GPS:            | N38° 12.882' W105° 20.457'       |
| Legal Desc.:                                                                                                          | LOTS 16 & 17 SILVER CLIF                                                                                            | F HEIGHTS #2                                                                                                           |                                                                 |                 | 38.21469400 -105.34095150        |
| Directions:                                                                                                           | •                                                                                                                   | bear left, at 3rd Y, b                                                                                                 | n Oak Creek Grade (CR 255),<br>ear left on Bear Peak Rd, follov | <b>u</b>        |                                  |

#### Comments/Remarks: 40+ Acres, Two Lots, VIEWS!, Well, Septic & NO HOA

Public Remarks: Travel about 7 miles outside Westcliffe, Colorado, down a slightly winding dirt road to another series of winding dirt roads to arrive at a dead-end SPECTACULAR destination! These two lots are rife with trees, views, and improvements! Pass through the gated entrance, drop down the established driveway to the open, rolling, build site, complete with well and septic system. Summer getaway, home site, camping? All are available at this location. One camper on-site stays, as do the additional outbuildings (wood shed and storage shed). Now, let's talk about the INSPIRING long-range views of the Sangre de Cristo Mountains from this location! You'll see them from the property any time you look to the West. Because this offering is two separate lots, the other lot is also eligible for a well and septic should you choose to really maximize your investment. This is country living at its finest. The landscape is an open palette for your imaginative dreams, and even better, you'll have no drive-by traffic. Each lot is just over 20 acres, with plenty of room to roam, hike, play, enjoy, or just BREATHE. We've got more information if you'd like it (Pssst... don't wait too long!).